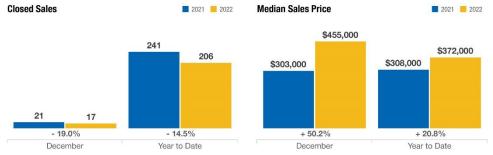

#### Laconia

# Local market data: FastStats at nhar.org

| Single Family Residence                  | December    |             |          | Year to Date  |               |             |
|------------------------------------------|-------------|-------------|----------|---------------|---------------|-------------|
| Key Metrics                              | 2021        | 2022        | % Change | Thru 12-2021  | Thru 12-2022  | % Change    |
| Closed Sales                             | 21          | 17          | - 19.0%  | 241           | 206           | - 14.5%     |
| Median Sales Price*                      | \$303,000   | \$455,000   | + 50.2%  | \$308,000     | \$372,000     | + 20.8%     |
| Median List Price                        | \$239,450   | \$304,950   | + 27.4%  | \$299,350     | \$385,000     | + 28.6%     |
| Volume of Closed Sales                   | \$9,006,000 | \$8,841,700 | - 1.8%   | \$101,618,694 | \$115,138,475 | + 13.3%     |
| Days on Market Until Sale                | 39          | 27          | - 30.8%  | 30            | 28            | - 6.7%      |
| Pending Sales                            | 17          | 12          | - 29.4%  | 266           | 218           | - 18.0%     |
| Months Supply of Inventory               | 0.9         | 1.5         | + 66.7%  | -             |               | <del></del> |
| New Listings                             | 11          | 10          | - 9.1%   | 287           | 255           | - 11.1%     |
| Inventory of Homes for Sale              | 20          | 28          | + 40.0%  | -             |               |             |
| Percent of Original List Price Received* | 102.0%      | 95.8%       | - 6.1%   | 101.9%        | 100.6%        | - 1.3%      |