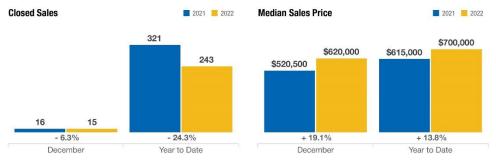

#### **Bedford**

# Local market data: FastStats at nhar.org

| Single Family Residence                  |              | December     |          | Year to Date  |               |          |
|------------------------------------------|--------------|--------------|----------|---------------|---------------|----------|
| Key Metrics                              | 2021         | 2022         | % Change | Thru 12-2021  | Thru 12-2022  | % Change |
| Closed Sales                             | 16           | 15           | - 6.3%   | 321           | 243           | - 24.3%  |
| Median Sales Price*                      | \$520,500    | \$620,000    | + 19.1%  | \$615,000     | \$700,000     | + 13.8%  |
| Median List Price                        | \$674,900    | \$534,450    | - 20.8%  | \$605,000     | \$700,000     | + 15.7%  |
| Volume of Closed Sales                   | \$10,133,400 | \$10,563,978 | + 4.2%   | \$228,703,909 | \$203,512,047 | - 11.0%  |
| Days on Market Until Sale                | 22           | 24           | + 9.1%   | 15            | 19            | + 26.7%  |
| Pending Sales                            | 14           | 8            | - 42.9%  | 324           | 235           | - 27.5%  |
| Months Supply of Inventory               | 0.7          | 1.1          | + 57.1%  | -             |               |          |
| New Listings                             | 13           | 6            | - 53.8%  | 344           | 270           | - 21.5%  |
| Inventory of Homes for Sale              | 19           | 21           | + 10.5%  | -             |               |          |
| Percent of Original List Price Received* | 104.5%       | 99.9%        | - 4.4%   | 102.9%        | 102.3%        | - 0.6%   |