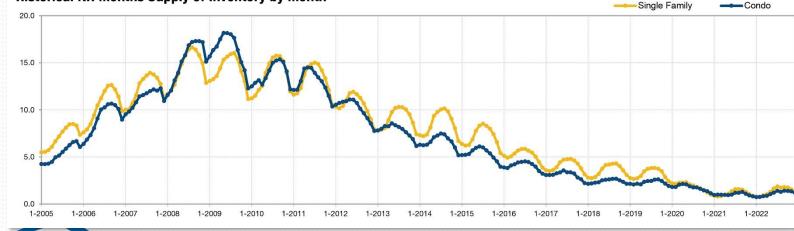

## **NH Months Supply of Inventory**

The inventory of homes for sale at the end of a given month, divided by the average monthly pending sales from the last 12 months.

0.7

0.7

0.8

0.9

1.0

1.2

#### Historical NH Months Supply of Inventory by Month

\* Months Supply for all properties from January 2022 through December 2022. This is not the average of the individual figures above.

Year over Year percent change median sale price 2022