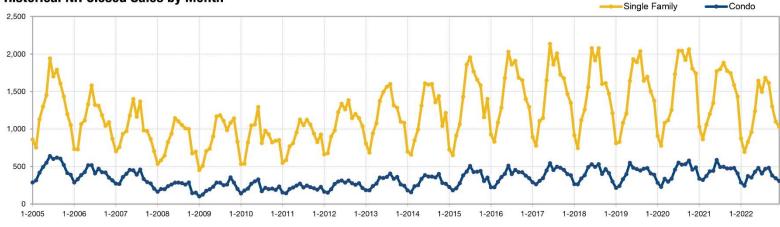

### **NH Closed Sales**

A count of the actual sales that closed in a given month.

Year-Over-Year

Change

-15.1%

-24.3%

0.0%

-19.3%

#### **Historical NH Closed Sales by Month**