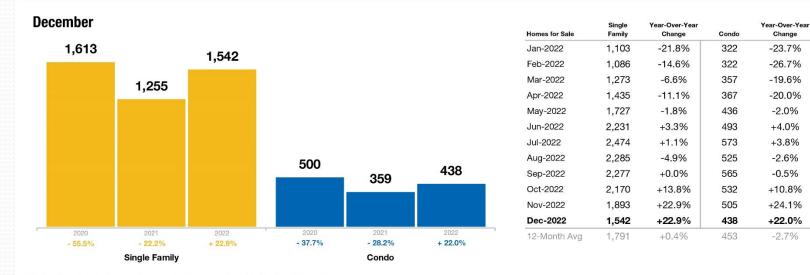

### **NH Inventory of Homes for Sale**

The number of properties available for sale in active status at the end of a given month.

Change

-23.7%

-26.7%

-19.6%

-20.0%

-2.0%

+4.0%

+3.8%

-2.6%

-0.5%

+10.8%

+24.1%

+22.0%

-2.7%

#### Historical NH Inventory of Homes for Sale by Month