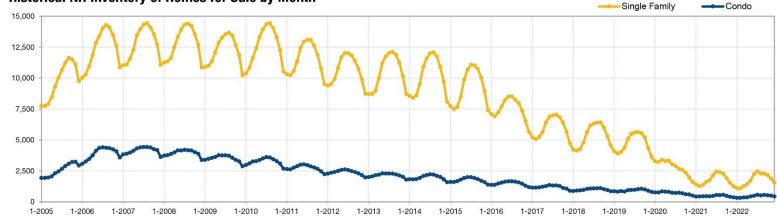

### **NH Inventory of Homes for Sale**

The number of properties available for sale in active status at the end of a given month.

Change

-23.7%

-26.7%

-19.6%

-20.0%

-2.0%

+4.0%

+3.8%

-2.6%

-0.5%

+10.8%

+24.1%

+22.0%

-2.7%

#### Historical NH Inventory of Homes for Sale by Month