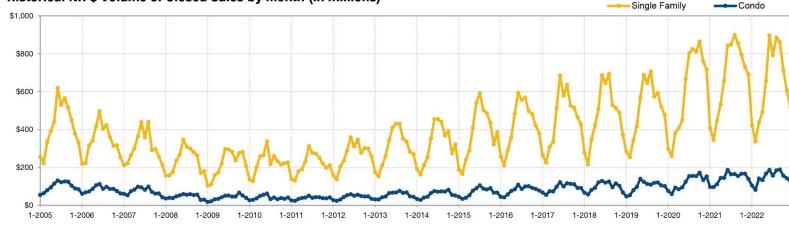

## **NH \$ Volume of Closed Sales**

The total dollar volume for all closed sales in a given month (in millions). Does not account for seller concessions.

#### Historical NH \$ Volume of Closed Sales by Month (in millions)

| \$ Volume of Closed<br>Sales (in millions) | Single<br>Family | Year-Over-Year<br>Change | Condo   | Year-Over-Year<br>Change |
|--------------------------------------------|------------------|--------------------------|---------|--------------------------|
| Jan-2022                                   | \$423.2          | +3.6%                    | \$104.7 | +8.0%                    |
| Feb-2022                                   | \$336.6          | -2.3%                    | \$81.5  | -15.8%                   |
| Mar-2022                                   | \$438.0          | -2.1%                    | \$141.6 | +27.1%                   |
| Apr-2022                                   | \$492.7          | -7.4%                    | \$132.8 | -7.8%                    |
| May-2022                                   | \$658.0          | +0.2%                    | \$167.4 | +15.5%                   |
| Jun-2022                                   | \$897.0          | +6.4%                    | \$186.8 | -0.1%                    |
| Jul-2022                                   | \$791.8          | -6.7%                    | \$156.5 | -4.3%                    |
| Aug-2022                                   | \$885.0          | -1.5%                    | \$184.9 | +11.9%                   |
| Sep-2022                                   | \$862.1          | +0.6%                    | \$189.0 | +22.3%                   |
| Oct-2022                                   | \$713.6          | -10.1%                   | \$156.3 | -6.1%                    |
| Nov-2022                                   | \$606.8          | -16.8%                   | \$142.5 | -14.7%                   |
| Dec-2022                                   | \$517.7          | -25.2%                   | \$126.9 | -8.6%                    |
| 12-Month Avg*                              | \$635.2          | -5.3%                    | \$147.6 | +2.0%                    |