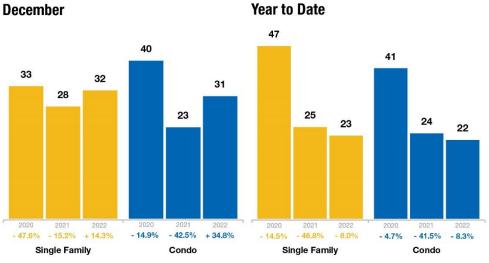

### **NH Days on Market**

Average number of days between when a property is listed and when an offer is accepted in a given month.

| Days on Market | Single<br>Family | Year-Over-Year<br>Change | Condo | Year-Over-Yea<br>Change |  |
|----------------|------------------|--------------------------|-------|-------------------------|--|
| Jan-2022       | 30               | -18.9%                   | 35    | 0.0%                    |  |
| Feb-2022       | 37               | -9.8%                    | 30    | -16.7%                  |  |
| Mar-2022       | 32               | -17.9%                   | 24    | -14.3%                  |  |
| Apr-2022       | 22               | -29.0%                   | 15    | -44.4%                  |  |
| May-2022       | 17               | -29.2%                   | 15    | -25.0%                  |  |
| Jun-2022       | 13               | -23.5%                   | 21    | +10.5%                  |  |
| Jul-2022       | 16               | -5.9%                    | 15    | -25.0%                  |  |
| Aug-2022       | 19               | +5.6%                    | 22    | +22.2%                  |  |
| Sep-2022       | 23               | +9.5%                    | 18    | -18.2%                  |  |
| Oct-2022       | 27               | +12.5%                   | 22    | 0.0%                    |  |
| Nov-2022       | 28               | +7.7%                    | 24    | +14.3%                  |  |
| Dec-2022       | 32               | +14.3%                   | 31    | +34.8%                  |  |
| 12-Month Avg*  | 23               | -9.2%                    | 22    | -7.5%                   |  |

\* Days on Market for all properties from January 2022 through December 2022. This is not the average of the individual figures above.

#### Historical NH Days on Market by Month

**NEW HAMPSHIRE** 

REALTOR