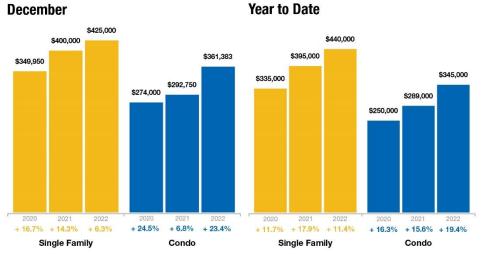

### **NH Median Sales Price**

Point at which half of the sales sold for more and half sold for less, not accounting for seller concessions, in a given month.

| Median Sales Price | Single<br>Family | Year-Over-Year<br>Change | Condo     | Year-Over-Year<br>Change |  |
|--------------------|------------------|--------------------------|-----------|--------------------------|--|
| Jan-2022           | \$399,000        | +14.0%                   | \$300,000 | +18.8%                   |  |
| Feb-2022           | \$405,000        | +13.3%                   | \$288,000 | +5.4%                    |  |
| Mar-2022           | \$440,000        | +20.5%                   | \$350,000 | +30.7%                   |  |
| Apr-2022           | \$445,000        | +16.0%                   | \$340,000 | +21.8%                   |  |
| May-2022           | \$460,000        | +13.6%                   | \$348,000 | +16.2%                   |  |
| Jun-2022           | \$460,000        | +12.5%                   | \$350,000 | +25.0%                   |  |
| Jul-2022           | \$450,000        | +11.1%                   | \$340,000 | +15.3%                   |  |
| Aug-2022           | \$450,000        | +9.8%                    | \$356,000 | +24.9%                   |  |
| Sep-2022           | \$440,000        | +10.0%                   | \$345,000 | +15.0%                   |  |
| Oct-2022           | \$429,900        | +13.1%                   | \$360,000 | +16.1%                   |  |
| Nov-2022           | \$433,450        | +7.9%                    | \$355,000 | +16.4%                   |  |
| Dec-2022           | \$425,000        | +6.3%                    | \$361,383 | +23.4%                   |  |
| 12-Month Avg*      | \$440,000        | +11.4%                   | \$345,000 | +19.4%                   |  |

**Historical NH Median Sales Price by Month** 

NEW HAMPSHIRE

\* Median Sales Price for all properties from January 2022 through December 2022. This is not the average of the individual figures above.