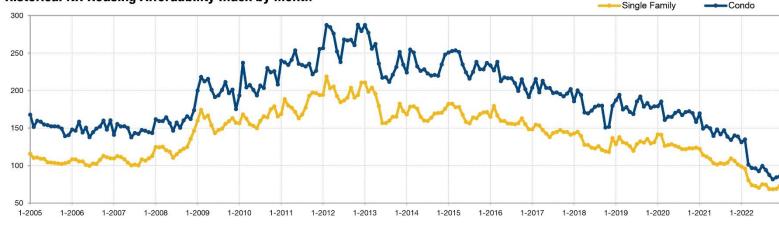

# **NH Housing Affordability Index**

This index measures housing affordability for the region. For example, an index of 120 means the median household income is 120% of what is necessary to qualify for the median-priced home under prevailing interest rates. A higher number means greater affordability.

#### Historical NH Housing Affordability Index by Month

\* Affordability Index for all properties from January 2022 through December 2022. This is not the average of the individual figures above.