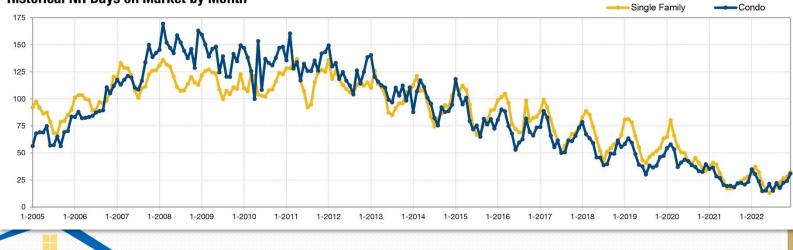

### **NH Days on Market**

Average number of days between when a property is listed and when an offer is accepted in a given month.

| Days on Market | Single<br>Family | Year-Over-Year<br>Change | Condo | Year-Over-Yea<br>Change |  |
|----------------|------------------|--------------------------|-------|-------------------------|--|
| Jan-2022       | 30               | -18.9%                   | 35    | 0.0%                    |  |
| Feb-2022       | 37               | -9.8%                    | 30    | -16.7%                  |  |
| Mar-2022       | 32               | -17.9%                   | 24    | -14.3%                  |  |
| Apr-2022       | 22               | -29.0%                   | 15    | -44.4%                  |  |
| May-2022       | 17               | -29.2%                   | 15    | -25.0%                  |  |
| Jun-2022       | 13               | -23.5%                   | 21    | +10.5%                  |  |
| Jul-2022       | 16               | -5.9%                    | 15    | -25.0%                  |  |
| Aug-2022       | 19               | +5.6%                    | 22    | +22.2%                  |  |
| Sep-2022       | 23               | +9.5%                    | 18    | -18.2%                  |  |
| Oct-2022       | 27               | +12.5%                   | 22    | 0.0%                    |  |
| Nov-2022       | 28               | +7.7%                    | 24    | +14.3%                  |  |
| Dec-2022       | 32               | +14.3%                   | 31    | +34.8%                  |  |
| 12-Month Avg*  | 23               | -9.2%                    | 22    | -7.5%                   |  |

\* Days on Market for all properties from January 2022 through December 2022. This is not the average of the individual figures above.

#### Historical NH Days on Market by Month

**NEW HAMPSHIRE** 

REALTOR