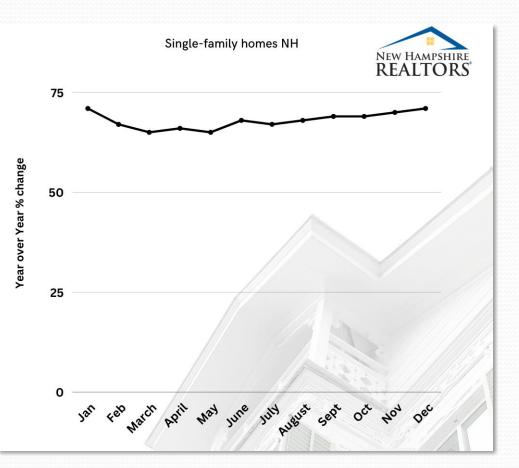

### **NH Median Sales Price**

Point at which half of the sales sold for more and half sold for less, not accounting for seller concessions, in a given month.

| Median Sales Price | Single<br>Family | Year-Over-Year<br>Change | Condo     | Year-Over-Year<br>Change |  |
|--------------------|------------------|--------------------------|-----------|--------------------------|--|
| Jan-2022           | \$399,000        | +14.0%                   | \$300,000 | +18.8%                   |  |
| Feb-2022           | \$405,000        | +13.3%                   | \$288,000 | +5.4%                    |  |
| Mar-2022           | \$440,000        | +20.5%                   | \$350,000 | +30.7%                   |  |
| Apr-2022           | \$445,000        | +16.0%                   | \$340,000 | +21.8%                   |  |
| May-2022           | \$460,000        | +13.6%                   | \$348,000 | +16.2%                   |  |
| Jun-2022           | \$460,000        | +12.5%                   | \$350,000 | +25.0%                   |  |
| Jul-2022           | \$450,000        | +11.1%                   | \$340,000 | +15.3%                   |  |
| Aug-2022           | \$450,000        | +9.8%                    | \$356,000 | +24.9%                   |  |
| Sep-2022           | \$440,000        | +10.0%                   | \$345,000 | +15.0%                   |  |
| Oct-2022           | \$429,900        | +13.1%                   | \$360,000 | +16.1%                   |  |
| Nov-2022           | \$433,450        | +7.9%                    | \$355,000 | +16.4%                   |  |
| Dec-2022           | \$425,000        | +6.3%                    | \$361,383 | +23.4%                   |  |
| 12-Month Avg*      | \$440,000        | +11.4%                   | \$345,000 | +19.4%                   |  |

**Historical NH Median Sales Price by Month** 

NEW HAMPSHIRE

\* Median Sales Price for all properties from January 2022 through December 2022. This is not the average of the individual figures above.