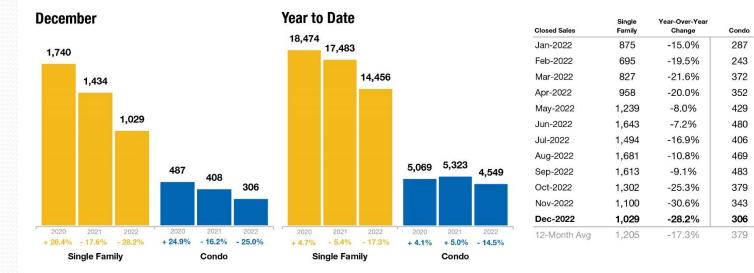

### **NH Closed Sales**

A count of the actual sales that closed in a given month.

Year-Over-Year

Change

-15.1%

-24.3%

0.0%

-19.3%

-3.2%

-18.2%

-17.5%

-5.6%

+1.9%

-20.0%

-28.7%

-25.0%

-14.5%

#### **Historical NH Closed Sales by Month**