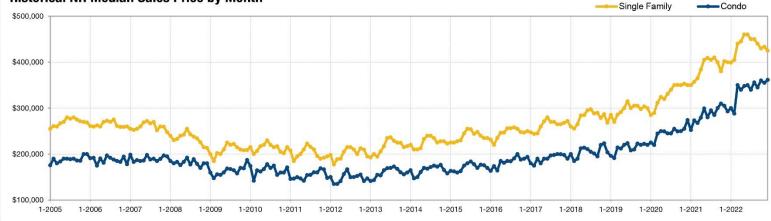

### **NH Median Sales Price**

Point at which half of the sales sold for more and half sold for less, not accounting for seller concessions, in a given month.

| Median Sales Price | Single<br>Family | Year-Over-Year<br>Change | Condo     | Year-Over-Year<br>Change |  |
|--------------------|------------------|--------------------------|-----------|--------------------------|--|
| Jan-2022           | \$399,000        | +14.0%                   | \$300,000 | +18.8%                   |  |
| Feb-2022           | \$405,000        | +13.3%                   | \$288,000 | +5.4%                    |  |
| Mar-2022           | \$440,000        | +20.5%                   | \$350,000 | +30.7%                   |  |
| Apr-2022           | \$445,000        | +16.0%                   | \$340,000 | +21.8%                   |  |
| May-2022           | \$460,000        | +13.6%                   | \$348,000 | +16.2%                   |  |
| Jun-2022           | \$460,000        | +12.5%                   | \$350,000 | +25.0%                   |  |
| Jul-2022           | \$450,000        | +11.1%                   | \$340,000 | +15.3%                   |  |
| Aug-2022           | \$450,000        | +9.8%                    | \$356,000 | +24.9%                   |  |
| Sep-2022           | \$440,000        | +10.0%                   | \$345,000 | +15.0%                   |  |
| Oct-2022           | \$429,900        | +13.1%                   | \$360,000 | +16.1%                   |  |
| Nov-2022           | \$433,450        | +7.9%                    | \$355,000 | +16.4%                   |  |
| Dec-2022           | \$425,000        | +6.3%                    | \$361,383 | +23.4%                   |  |
| 12-Month Avg*      | \$440,000        | +11.4%                   | \$345,000 | +19.4%                   |  |

**Historical NH Median Sales Price by Month** 

NEW HAMPSHIRE

\* Median Sales Price for all properties from January 2022 through December 2022. This is not the average of the individual figures above.