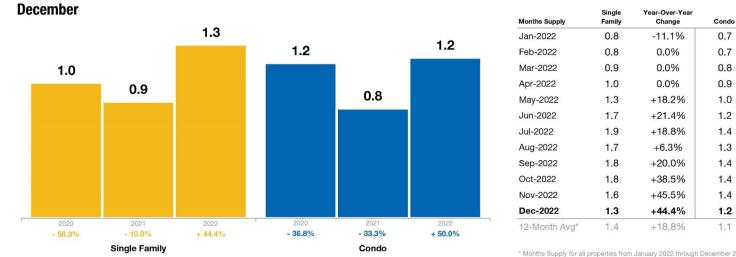

## **NH Months Supply of Inventory**

The inventory of homes for sale at the end of a given month, divided by the average monthly pending sales from the last 12 months.

0.7

0.7

0.8

0.9

1.0

1.2

1.4

1.3

1.4

1.4

1.4

1.2

1.1

Year-Over-Year

Change

-30.0%

-30.0%

-20.0%

-10.0%

+11.1%

+20.0%

+16.7%

+8.3%

+7.7%

+27.3%

+55.6%

+50.0%

+9.0%

#### Historical NH Months Supply of Inventory by Month

\* Months Supply for all properties from January 2022 through December 2022. This is not the average of the individual figures above.

Year over Year percent change median sale price 2022