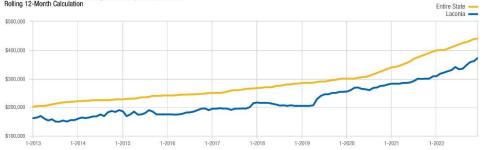

#### Laconia

#### Median Sales Price - Single Family Residence Rolling 12-Month Calculation

A rolling 12-month calculation represents the current month and the 11 months prior in a single data point. If no activity occurred during a month, the line extends to the next available data point.