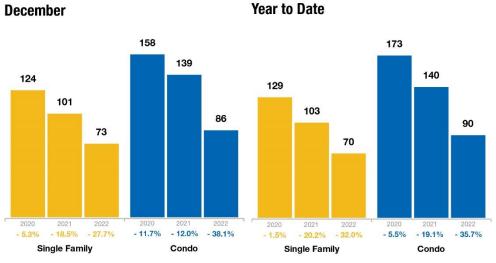

# **NH Housing Affordability Index**

This index measures housing affordability for the region. For example, an index of 120 means the median household income is 120% of what is necessary to qualify for the median-priced home under prevailing interest rates. A higher number means greater affordability.

| Affordability Index | Single<br>Family | Contra de la contr |     | Year-Over-Year<br>Change |  |
|---------------------|------------------|--------------------------------------------------------------------------------------------------------------------------------------------------------------------------------------------------------------------------------------------------------------------------------------------------------------------------------------------------------------------------------------------------------------------------------------------------------------------------------------------------------------------------------------------------------------------------------------------------------------------------------------------------------------------------------------------------------------------------------------------------------------------------------------------------------------------------------------------------------------------------------------------------------------------------------------------------------------------------------------------------------------------------------------------------------------------------------------------------------------------------------------------------------------------------------------------------------------------------------------------------------------------------------------------------------------------------------------------------------------------------------------------------------------------------------------------------------------------------------------------------------------------------------------------------------------------------------------------------------------------------------------------------------------------------------------------------------------------------------------------------------------------------------------------------------------------------------------------------------------------------------------------------------------------------------------------------------------------------------------------------------------------------------------------------------------------------------------------------------------------------------|-----|--------------------------|--|
| Jan-2022            | 99               | -18.9%                                                                                                                                                                                                                                                                                                                                                                                                                                                                                                                                                                                                                                                                                                                                                                                                                                                                                                                                                                                                                                                                                                                                                                                                                                                                                                                                                                                                                                                                                                                                                                                                                                                                                                                                                                                                                                                                                                                                                                                                                                                                                                                         | 131 | -22.9%                   |  |
| Feb-2022            | 96               | -15.8%                                                                                                                                                                                                                                                                                                                                                                                                                                                                                                                                                                                                                                                                                                                                                                                                                                                                                                                                                                                                                                                                                                                                                                                                                                                                                                                                                                                                                                                                                                                                                                                                                                                                                                                                                                                                                                                                                                                                                                                                                                                                                                                         | 135 | -9.4%                    |  |
| Mar-2022            | 80               | -28.6%                                                                                                                                                                                                                                                                                                                                                                                                                                                                                                                                                                                                                                                                                                                                                                                                                                                                                                                                                                                                                                                                                                                                                                                                                                                                                                                                                                                                                                                                                                                                                                                                                                                                                                                                                                                                                                                                                                                                                                                                                                                                                                                         | 101 | -33.6%                   |  |
| Apr-2022            | 74               | -32.1%                                                                                                                                                                                                                                                                                                                                                                                                                                                                                                                                                                                                                                                                                                                                                                                                                                                                                                                                                                                                                                                                                                                                                                                                                                                                                                                                                                                                                                                                                                                                                                                                                                                                                                                                                                                                                                                                                                                                                                                                                                                                                                                         | 97  | -35.3%                   |  |
| May-2022            | 73               | -29.1%                                                                                                                                                                                                                                                                                                                                                                                                                                                                                                                                                                                                                                                                                                                                                                                                                                                                                                                                                                                                                                                                                                                                                                                                                                                                                                                                                                                                                                                                                                                                                                                                                                                                                                                                                                                                                                                                                                                                                                                                                                                                                                                         | 96  | -30.9%                   |  |
| Jun-2022            | 70               | -30.7%                                                                                                                                                                                                                                                                                                                                                                                                                                                                                                                                                                                                                                                                                                                                                                                                                                                                                                                                                                                                                                                                                                                                                                                                                                                                                                                                                                                                                                                                                                                                                                                                                                                                                                                                                                                                                                                                                                                                                                                                                                                                                                                         | 92  | -37.8%                   |  |
| Jul-2022            | 75               | -27.2%                                                                                                                                                                                                                                                                                                                                                                                                                                                                                                                                                                                                                                                                                                                                                                                                                                                                                                                                                                                                                                                                                                                                                                                                                                                                                                                                                                                                                                                                                                                                                                                                                                                                                                                                                                                                                                                                                                                                                                                                                                                                                                                         | 99  | -30.3%                   |  |
| Aug-2022            | 74               | -27.5%                                                                                                                                                                                                                                                                                                                                                                                                                                                                                                                                                                                                                                                                                                                                                                                                                                                                                                                                                                                                                                                                                                                                                                                                                                                                                                                                                                                                                                                                                                                                                                                                                                                                                                                                                                                                                                                                                                                                                                                                                                                                                                                         | 94  | -36.1%                   |  |
| Sep-2022            | 69               | -33.7%                                                                                                                                                                                                                                                                                                                                                                                                                                                                                                                                                                                                                                                                                                                                                                                                                                                                                                                                                                                                                                                                                                                                                                                                                                                                                                                                                                                                                                                                                                                                                                                                                                                                                                                                                                                                                                                                                                                                                                                                                                                                                                                         | 87  | -37.4%                   |  |
| Oct-2022            | 68               | -37.6%                                                                                                                                                                                                                                                                                                                                                                                                                                                                                                                                                                                                                                                                                                                                                                                                                                                                                                                                                                                                                                                                                                                                                                                                                                                                                                                                                                                                                                                                                                                                                                                                                                                                                                                                                                                                                                                                                                                                                                                                                                                                                                                         | 82  | -38.8%                   |  |
| Nov-2022            | 69               | -34.9%                                                                                                                                                                                                                                                                                                                                                                                                                                                                                                                                                                                                                                                                                                                                                                                                                                                                                                                                                                                                                                                                                                                                                                                                                                                                                                                                                                                                                                                                                                                                                                                                                                                                                                                                                                                                                                                                                                                                                                                                                                                                                                                         | 84  | -40.0%                   |  |
| Dec-2022            | 73               | -27.7%                                                                                                                                                                                                                                                                                                                                                                                                                                                                                                                                                                                                                                                                                                                                                                                                                                                                                                                                                                                                                                                                                                                                                                                                                                                                                                                                                                                                                                                                                                                                                                                                                                                                                                                                                                                                                                                                                                                                                                                                                                                                                                                         | 86  | -38.1%                   |  |
| 12-Month Avg*       | 77               | -32.0%                                                                                                                                                                                                                                                                                                                                                                                                                                                                                                                                                                                                                                                                                                                                                                                                                                                                                                                                                                                                                                                                                                                                                                                                                                                                                                                                                                                                                                                                                                                                                                                                                                                                                                                                                                                                                                                                                                                                                                                                                                                                                                                         | 107 | -41.0%                   |  |

#### Historical NH Housing Affordability Index by Month

\* Affordability Index for all properties from January 2022 through December 2022. This is not the average of the individual figures above.