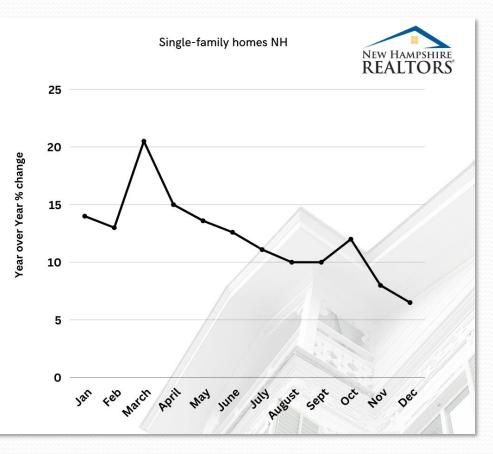

### **NH Median Sales Price**

Point at which half of the sales sold for more and half sold for less, not accounting for seller concessions, in a given month.

| Median Sales Price | Single<br>Family | Year-Over-Year<br>Change | Condo     | Year-Over-Year<br>Change |  |
|--------------------|------------------|--------------------------|-----------|--------------------------|--|
| Jan-2022           | \$399,000        | +14.0%                   | \$300,000 | +18.8%                   |  |
| Feb-2022           | \$405,000        | +13.3%                   | \$288,000 | +5.4%                    |  |
| Mar-2022           | \$440,000        | +20.5%                   | \$350,000 | +30.7%                   |  |
| Apr-2022           | \$445,000        | +16.0%                   | \$340,000 | +21.8%                   |  |
| May-2022           | \$460,000        | +13.6%                   | \$348,000 | +16.2%                   |  |
| Jun-2022           | \$460,000        | +12.5%                   | \$350,000 | +25.0%                   |  |
| Jul-2022           | \$450,000        | +11.1%                   | \$340,000 | +15.3%                   |  |
| Aug-2022           | \$450,000        | +9.8%                    | \$356,000 | +24.9%                   |  |
| Sep-2022           | \$440,000        | +10.0%                   | \$345,000 | +15.0%                   |  |
| Oct-2022           | \$429,900        | +13.1%                   | \$360,000 | +16.1%                   |  |
| Nov-2022           | \$433,450        | +7.9%                    | \$355,000 | +16.4%                   |  |
| Dec-2022           | \$425,000        | +6.3%                    | \$361,383 | +23.4%                   |  |
| 12-Month Avg*      | \$440,000        | +11.4%                   | \$345,000 | +19.4%                   |  |

**Historical NH Median Sales Price by Month** 

NEW HAMPSHIRE

\* Median Sales Price for all properties from January 2022 through December 2022. This is not the average of the individual figures above.