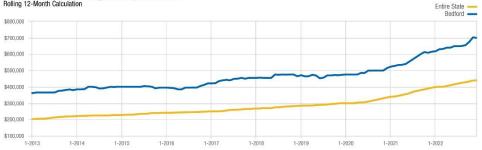

#### Median Sales Price - Single Family Residence Rolling 12-Month Calculation

A rolling 12-month calculation represents the current month and the 11 months prior in a single data point. If no activity occurred during a month, the line extends to the next available data point.