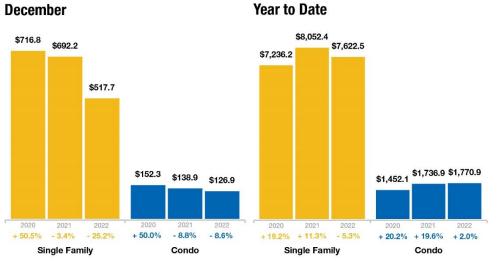

## **NH \$ Volume of Closed Sales**

The total dollar volume for all closed sales in a given month (in millions). Does not account for seller concessions.

#### Historical NH \$ Volume of Closed Sales by Month (in millions)

| \$ Volume of Closed<br>Sales (in millions) | Single<br>Family | Year-Over-Year<br>Change | Condo   | Year-Over-Year<br>Change |
|--------------------------------------------|------------------|--------------------------|---------|--------------------------|
| Jan-2022                                   | \$423.2          | +3.6%                    | \$104.7 | +8.0%                    |
| Feb-2022                                   | \$336.6          | -2.3%                    | \$81.5  | -15.8%                   |
| Mar-2022                                   | \$438.0          | -2.1%                    | \$141.6 | +27.1%                   |
| Apr-2022                                   | \$492.7          | -7.4%                    | \$132.8 | -7.8%                    |
| May-2022                                   | \$658.0          | +0.2%                    | \$167.4 | +15.5%                   |
| Jun-2022                                   | \$897.0          | +6.4%                    | \$186.8 | -0.1%                    |
| Jul-2022                                   | \$791.8          | -6.7%                    | \$156.5 | -4.3%                    |
| Aug-2022                                   | \$885.0          | -1.5%                    | \$184.9 | +11.9%                   |
| Sep-2022                                   | \$862.1          | +0.6%                    | \$189.0 | +22.3%                   |
| Oct-2022                                   | \$713.6          | -10.1%                   | \$156.3 | -6.1%                    |
| Nov-2022                                   | \$606.8          | -16.8%                   | \$142.5 | -14.7%                   |
| Dec-2022                                   | \$517.7          | -25.2%                   | \$126.9 | -8.6%                    |
| 12-Month Avg*                              | \$635.2          | -5.3%                    | \$147.6 | +2.0%                    |

\* \$ Volume of Closed Sales (in millions) for all properties from January 2022 through December 2022. This is not the average of the individual figures above.